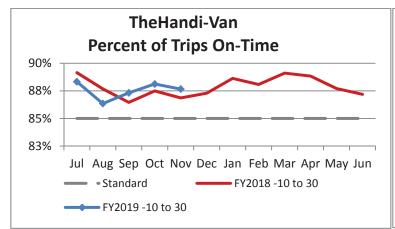

| Key Performance Indicators (KPI)            | November<br>2018 | November 2017 | Percent<br>Change | 5 Month<br>FY2018 | 5 Month<br>FY2017 | Percent<br>Change | Goals    |
|---------------------------------------------|------------------|---------------|-------------------|-------------------|-------------------|-------------------|----------|
| Total Monthly Ridership                     | 99,606           | 94,262        | 5.67%             | 497,367           | 485,346           | 2.48%             |          |
| Average Weekday Ridership                   | 3,791            | 3,777         | 0.35%             | 3,782             | 3,806             | -0.62%            |          |
| Unique Riders During the Period             | 5,908            | 5,757         | 2.62%             | 5,829             | 5,592             | 4.25%             |          |
| Cost per Revenue Hour                       | \$90.09          | \$88.09       | 2.27%             | \$88.86           | \$87.10           | 2.01%             | <3% incr |
| Cost per Trip                               | \$41.05          | \$40.17       | 2.19%             | \$39.83           | \$38.81           | 2.64%             | <3% incr |
| Cost per Revenue Mile                       | \$6.03           | \$5.81        | 3.81%             | \$5.92            | \$5.77            | 2.65%             | <3% incr |
| Trips per Revenue Hour                      | 2.19             | 2.19          | 0.08%             | 2.23              | 2.24              | -0.60%            | <2.2     |
| Farebox Recovery                            | 3.93%            | 4.51%         | -0.58%            | 4.28%             | 4.50%             | -0.21%            | 8%       |
| Very Early Trips (>30 minutes)              | 0.13%            | 0.10%         | 0.03%             | 0.14%             | 0.10%             | 0.04%             | <1%      |
| On-Time and Early Trips                     | 89.87%           | 88.65%        | 1.22%             | 89.78%            | 89.45%            | 0.33%             | >90%     |
| Early Departure or On-Time Percentage       | 87.66%           | 86.86%        | 0.80%             | 87.56%            | 87.53%            | 0.03%             | >85%     |
| Very Late Trips (>30 minutes)               | 0.92%            | 0.98%         | -0.06%            | 0.81%             | 0.82%             | -0.01%            | <1%      |
| On-Time for Appointments (within 45 Mins)   | 59.45%           | 57.19%        | 2.26%             | 59.79%            | 58.53%            | 1.26%             | >90%     |
| Comparative Trip Length Analysis            | 68.60%           | 62.93%        | 5.67%             | 68.43%            | 64.79%            | 3.64%             | 50%      |
| Excessive Trip Length                       | 1.32%            | 1.93%         | -0.61%            | 1.42%             | 1.78%             | -0.36%            | 1%       |
| No Show / Late Cancellation Rate            | 6.69%            | 7.39%         | -0.69%            | 6.74%             | 6.86%             | -0.12%            | <5%      |
| Advance Cancellation Rate                   | 23.85%           | 23.83%        | 0.02%             | 23.35%            | 21.45%            | 1.90%             | <15%     |
| Missed Trip Rate                            | 0.28%            | 0.39%         | -0.10%            | 0.25%             | 0.33%             | -0.08%            | 0%       |
| Complaint Rate (Complaints per 1,000 Trips) | 1.39             | 1.39          | -0.04%            | 1.44              | 1.21              | 18.58%            | <1%      |
| Calls Answered Within 5 Minutes             | 47.80%           | 81.74%        | -33.94%           | 58.37%            | 73.29%            | -14.92%           | 95%      |
| Vehicle Availability                        | 87.36%           | 87.79%        | -0.43%            | 88.61%            | 85.78%            | 2.83%             | >83%     |