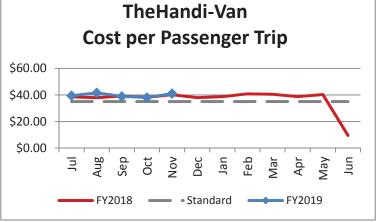

| Key Performance Indicators (KPI)            | November<br>2018 | November 2017 | Percent<br>Change | 5 Month<br>FY2018 | 5 Month<br>FY2017 | Percent<br>Change | Goals    |
|---------------------------------------------|------------------|---------------|-------------------|-------------------|-------------------|-------------------|----------|
| Total Monthly Ridership                     | 99,606           | 94,262        | 5.67%             | 497,367           | 485,346           | 2.48%             |          |
| Average Weekday Ridership                   | 3,791            | 3,777         | 0.35%             | 3,782             | 3,806             | -0.62%            |          |
| Unique Riders During the Period             | 5,908            | 5,757         | 2.62%             | 5,829             | 5,592             | 4.25%             |          |
| Cost per Revenue Hour                       | \$90.09          | \$88.09       | 2.27%             | \$88.86           | \$87.10           | 2.01%             | <3% incr |
| Cost per Trip                               | \$41.05          | \$40.17       | 2.19%             | \$39.83           | \$38.81           | 2.64%             | <3% incr |
| Cost per Revenue Mile                       | \$6.03           | \$5.81        | 3.81%             | \$5.92            | \$5.77            | 2.65%             | <3% incr |
| Trips per Revenue Hour                      | 2.19             | 2.19          | 0.08%             | 2.23              | 2.24              | -0.60%            | <2.2     |
| Farebox Recovery                            | 3.93%            | 4.51%         | -0.58%            | 4.28%             | 4.50%             | -0.21%            | 8%       |
| Very Early Trips (>30 minutes)              | 0.13%            | 0.10%         | 0.03%             | 0.14%             | 0.10%             | 0.04%             | <1%      |
| On-Time and Early Trips                     | 89.87%           | 88.65%        | 1.22%             | 89.78%            | 89.45%            | 0.33%             | >90%     |
| Early Departure or On-Time Percentage       | 87.66%           | 86.86%        | 0.80%             | 87.56%            | 87.53%            | 0.03%             | >85%     |
| Very Late Trips (>30 minutes)               | 0.92%            | 0.98%         | -0.06%            | 0.81%             | 0.82%             | -0.01%            | <1%      |
| On-Time for Appointments (within 45 Mins)   | 59.45%           | 57.19%        | 2.26%             | 59.79%            | 58.53%            | 1.26%             | >90%     |
| Comparative Trip Length Analysis            | 68.60%           | 62.93%        | 5.67%             | 68.43%            | 64.79%            | 3.64%             | 50%      |
| Excessive Trip Length                       | 1.32%            | 1.93%         | -0.61%            | 1.42%             | 1.78%             | -0.36%            | 1%       |
| No Show / Late Cancellation Rate            | 6.69%            | 7.39%         | -0.69%            | 6.74%             | 6.86%             | -0.12%            | <5%      |
| Advance Cancellation Rate                   | 23.85%           | 23.83%        | 0.02%             | 23.35%            | 21.45%            | 1.90%             | <15%     |
| Missed Trip Rate                            | 0.28%            | 0.39%         | -0.10%            | 0.25%             | 0.33%             | -0.08%            | 0%       |
| Complaint Rate (Complaints per 1,000 Trips) | 1.39             | 1.39          | -0.04%            | 1.44              | 1.21              | 18.58%            | <1%      |
| Calls Answered Within 5 Minutes             | 47.80%           | 81.74%        | -33.94%           | 58.37%            | 73.29%            | -14.92%           | 95%      |
| Vehicle Availability                        | 87.36%           | 87.79%        | -0.43%            | 88.61%            | 85.78%            | 2.83%             | >83%     |