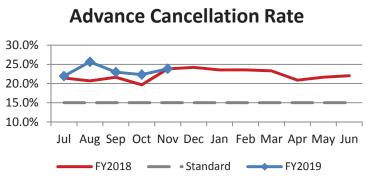

| Key Performance Indicators (KPI)            | November<br>2018 | November 2017 | Percent<br>Change | 5 Month<br>FY2018 | 5 Month<br>FY2017 | Percent<br>Change | Goals    |
|---------------------------------------------|------------------|---------------|-------------------|-------------------|-------------------|-------------------|----------|
| Total Monthly Ridership                     | 99,606           | 94,262        | 5.67%             | 497,367           | 485,346           | 2.48%             |          |
| Average Weekday Ridership                   | 3,791            | 3,777         | 0.35%             | 3,782             | 3,806             | -0.62%            |          |
| Unique Riders During the Period             | 5,908            | 5,757         | 2.62%             | 5,829             | 5,592             | 4.25%             |          |
| Cost per Revenue Hour                       | \$90.09          | \$88.09       | 2.27%             | \$88.86           | \$87.10           | 2.01%             | <3% incr |
| Cost per Trip                               | \$41.05          | \$40.17       | 2.19%             | \$39.83           | \$38.81           | 2.64%             | <3% incr |
| Cost per Revenue Mile                       | \$6.03           | \$5.81        | 3.81%             | \$5.92            | \$5.77            | 2.65%             | <3% incr |
| Trips per Revenue Hour                      | 2.19             | 2.19          | 0.08%             | 2.23              | 2.24              | -0.60%            | <2.2     |
| Farebox Recovery                            | 3.93%            | 4.51%         | -0.58%            | 4.28%             | 4.50%             | -0.21%            | 8%       |
| Very Early Trips (>30 minutes)              | 0.13%            | 0.10%         | 0.03%             | 0.14%             | 0.10%             | 0.04%             | <1%      |
| On-Time and Early Trips                     | 89.87%           | 88.65%        | 1.22%             | 89.78%            | 89.45%            | 0.33%             | >90%     |
| Early Departure or On-Time Percentage       | 87.66%           | 86.86%        | 0.80%             | 87.56%            | 87.53%            | 0.03%             | >85%     |
| Very Late Trips (>30 minutes)               | 0.92%            | 0.98%         | -0.06%            | 0.81%             | 0.82%             | -0.01%            | <1%      |
| On-Time for Appointments (within 45 Mins)   | 59.45%           | 57.19%        | 2.26%             | 59.79%            | 58.53%            | 1.26%             | >90%     |
| Comparative Trip Length Analysis            | 68.60%           | 62.93%        | 5.67%             | 68.43%            | 64.79%            | 3.64%             | 50%      |
| Excessive Trip Length                       | 1.32%            | 1.93%         | -0.61%            | 1.42%             | 1.78%             | -0.36%            | 1%       |
| No Show / Late Cancellation Rate            | 6.69%            | 7.39%         | -0.69%            | 6.74%             | 6.86%             | -0.12%            | <5%      |
| Advance Cancellation Rate                   | 23.85%           | 23.83%        | 0.02%             | 23.35%            | 21.45%            | 1.90%             | <15%     |
| Missed Trip Rate                            | 0.28%            | 0.39%         | -0.10%            | 0.25%             | 0.33%             | -0.08%            | 0%       |
| Complaint Rate (Complaints per 1,000 Trips) | 1.39             | 1.39          | -0.04%            | 1.44              | 1.21              | 18.58%            | <1%      |
| Calls Answered Within 5 Minutes             | 47.80%           | 81.74%        | -33.94%           | 58.37%            | 73.29%            | -14.92%           | 95%      |
| Vehicle Availability                        | 87.36%           | 87.79%        | -0.43%            | 88.61%            | 85.78%            | 2.83%             | >83%     |