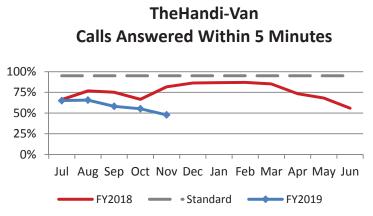

| Key Performance Indicators (KPI)            | November<br>2018 | November 2017 | Percent<br>Change | 5 Month<br>FY2018 | 5 Month<br>FY2017 | Percent<br>Change | Goals    |
|---------------------------------------------|------------------|---------------|-------------------|-------------------|-------------------|-------------------|----------|
| Total Monthly Ridership                     | 99,606           | 94,262        | 5.67%             | 497,367           | 485,346           | 2.48%             |          |
| Average Weekday Ridership                   | 3,791            | 3,777         | 0.35%             | 3,782             | 3,806             | -0.62%            |          |
| Unique Riders During the Period             | 5,908            | 5,757         | 2.62%             | 5,829             | 5,592             | 4.25%             |          |
| Cost per Revenue Hour                       | \$90.09          | \$88.09       | 2.27%             | \$88.86           | \$87.10           | 2.01%             | <3% incr |
| Cost per Trip                               | \$41.05          | \$40.17       | 2.19%             | \$39.83           | \$38.81           | 2.64%             | <3% incr |
| Cost per Revenue Mile                       | \$6.03           | \$5.81        | 3.81%             | \$5.92            | \$5.77            | 2.65%             | <3% incr |
| Trips per Revenue Hour                      | 2.19             | 2.19          | 0.08%             | 2.23              | 2.24              | -0.60%            | <2.2     |
| Farebox Recovery                            | 3.93%            | 4.51%         | -0.58%            | 4.28%             | 4.50%             | -0.21%            | 8%       |
| Very Early Trips (>30 minutes)              | 0.13%            | 0.10%         | 0.03%             | 0.14%             | 0.10%             | 0.04%             | <1%      |
| On-Time and Early Trips                     | 89.87%           | 88.65%        | 1.22%             | 89.78%            | 89.45%            | 0.33%             | >90%     |
| Early Departure or On-Time Percentage       | 87.66%           | 86.86%        | 0.80%             | 87.56%            | 87.53%            | 0.03%             | >85%     |
| Very Late Trips (>30 minutes)               | 0.92%            | 0.98%         | -0.06%            | 0.81%             | 0.82%             | -0.01%            | <1%      |
| On-Time for Appointments (within 45 Mins)   | 59.45%           | 57.19%        | 2.26%             | 59.79%            | 58.53%            | 1.26%             | >90%     |
| Comparative Trip Length Analysis            | 68.60%           | 62.93%        | 5.67%             | 68.43%            | 64.79%            | 3.64%             | 50%      |
| Excessive Trip Length                       | 1.32%            | 1.93%         | -0.61%            | 1.42%             | 1.78%             | -0.36%            | 1%       |
| No Show / Late Cancellation Rate            | 6.69%            | 7.39%         | -0.69%            | 6.74%             | 6.86%             | -0.12%            | <5%      |
| Advance Cancellation Rate                   | 23.85%           | 23.83%        | 0.02%             | 23.35%            | 21.45%            | 1.90%             | <15%     |
| Missed Trip Rate                            | 0.28%            | 0.39%         | -0.10%            | 0.25%             | 0.33%             | -0.08%            | 0%       |
| Complaint Rate (Complaints per 1,000 Trips) | 1.39             | 1.39          | -0.04%            | 1.44              | 1.21              | 18.58%            | <1%      |
| Calls Answered Within 5 Minutes             | 47.80%           | 81.74%        | -33.94%           | 58.37%            | 73.29%            | -14.92%           | 95%      |
| Vehicle Availability                        | 87.36%           | 87.79%        | -0.43%            | 88.61%            | 85.78%            | 2.83%             | >83%     |