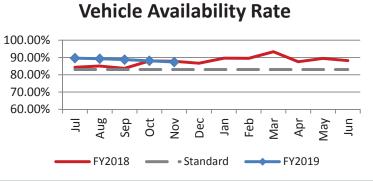

| Key Performance Indicators (KPI)            | November<br>2018 | November 2017 | Percent<br>Change | 5 Month<br>FY2018 | 5 Month<br>FY2017 | Percent<br>Change | Goals    |
|---------------------------------------------|------------------|---------------|-------------------|-------------------|-------------------|-------------------|----------|
| Total Monthly Ridership                     | 99,606           | 94,262        | 5.67%             | 497,367           | 485,346           | 2.48%             |          |
| Average Weekday Ridership                   | 3,791            | 3,777         | 0.35%             | 3,782             | 3,806             | -0.62%            |          |
| Unique Riders During the Period             | 5,908            | 5,757         | 2.62%             | 5,829             | 5,592             | 4.25%             |          |
| Cost per Revenue Hour                       | \$90.09          | \$88.09       | 2.27%             | \$88.86           | \$87.10           | 2.01%             | <3% incr |
| Cost per Trip                               | \$41.05          | \$40.17       | 2.19%             | \$39.83           | \$38.81           | 2.64%             | <3% incr |
| Cost per Revenue Mile                       | \$6.03           | \$5.81        | 3.81%             | \$5.92            | \$5.77            | 2.65%             | <3% incr |
| Trips per Revenue Hour                      | 2.19             | 2.19          | 0.08%             | 2.23              | 2.24              | -0.60%            | <2.2     |
| Farebox Recovery                            | 3.93%            | 4.51%         | -0.58%            | 4.28%             | 4.50%             | -0.21%            | 8%       |
| Very Early Trips (>30 minutes)              | 0.13%            | 0.10%         | 0.03%             | 0.14%             | 0.10%             | 0.04%             | <1%      |
| On-Time and Early Trips                     | 89.87%           | 88.65%        | 1.22%             | 89.78%            | 89.45%            | 0.33%             | >90%     |
| Early Departure or On-Time Percentage       | 87.66%           | 86.86%        | 0.80%             | 87.56%            | 87.53%            | 0.03%             | >85%     |
| Very Late Trips (>30 minutes)               | 0.92%            | 0.98%         | -0.06%            | 0.81%             | 0.82%             | -0.01%            | <1%      |
| On-Time for Appointments (within 45 Mins)   | 59.45%           | 57.19%        | 2.26%             | 59.79%            | 58.53%            | 1.26%             | >90%     |
| Comparative Trip Length Analysis            | 68.60%           | 62.93%        | 5.67%             | 68.43%            | 64.79%            | 3.64%             | 50%      |
| Excessive Trip Length                       | 1.32%            | 1.93%         | -0.61%            | 1.42%             | 1.78%             | -0.36%            | 1%       |
| No Show / Late Cancellation Rate            | 6.69%            | 7.39%         | -0.69%            | 6.74%             | 6.86%             | -0.12%            | <5%      |
| Advance Cancellation Rate                   | 23.85%           | 23.83%        | 0.02%             | 23.35%            | 21.45%            | 1.90%             | <15%     |
| Missed Trip Rate                            | 0.28%            | 0.39%         | -0.10%            | 0.25%             | 0.33%             | -0.08%            | 0%       |
| Complaint Rate (Complaints per 1,000 Trips) | 1.39             | 1.39          | -0.04%            | 1.44              | 1.21              | 18.58%            | <1%      |
| Calls Answered Within 5 Minutes             | 47.80%           | 81.74%        | -33.94%           | 58.37%            | 73.29%            | -14.92%           | 95%      |
| Vehicle Availability                        | 87.36%           | 87.79%        | -0.43%            | 88.61%            | 85.78%            | 2.83%             | >83%     |