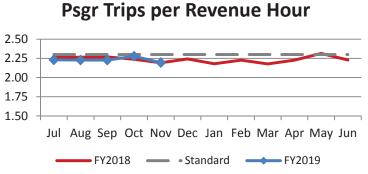

| Key Performance Indicators (KPI)            | November<br>2018 | November 2017 | Percent<br>Change | 5 Month<br>FY2018 | 5 Month<br>FY2017 | Percent<br>Change | Goals    |
|---------------------------------------------|------------------|---------------|-------------------|-------------------|-------------------|-------------------|----------|
| Total Monthly Ridership                     | 99,606           | 94,262        | 5.67%             | 497,367           | 485,346           | 2.48%             |          |
| Average Weekday Ridership                   | 3,791            | 3,777         | 0.35%             | 3,782             | 3,806             | -0.62%            |          |
| Unique Riders During the Period             | 5,908            | 5,757         | 2.62%             | 5,829             | 5,592             | 4.25%             |          |
| Cost per Revenue Hour                       | \$90.09          | \$88.09       | 2.27%             | \$88.86           | \$87.10           | 2.01%             | <3% incr |
| Cost per Trip                               | \$41.05          | \$40.17       | 2.19%             | \$39.83           | \$38.81           | 2.64%             | <3% incr |
| Cost per Revenue Mile                       | \$6.03           | \$5.81        | 3.81%             | \$5.92            | \$5.77            | 2.65%             | <3% incr |
| Trips per Revenue Hour                      | 2.19             | 2.19          | 0.08%             | 2.23              | 2.24              | -0.60%            | <2.2     |
| Farebox Recovery                            | 3.93%            | 4.51%         | -0.58%            | 4.28%             | 4.50%             | -0.21%            | 8%       |
| Very Early Trips (>30 minutes)              | 0.13%            | 0.10%         | 0.03%             | 0.14%             | 0.10%             | 0.04%             | <1%      |
| On-Time and Early Trips                     | 89.87%           | 88.65%        | 1.22%             | 89.78%            | 89.45%            | 0.33%             | >90%     |
| Early Departure or On-Time Percentage       | 87.66%           | 86.86%        | 0.80%             | 87.56%            | 87.53%            | 0.03%             | >85%     |
| Very Late Trips (>30 minutes)               | 0.92%            | 0.98%         | -0.06%            | 0.81%             | 0.82%             | -0.01%            | <1%      |
| On-Time for Appointments (within 45 Mins)   | 59.45%           | 57.19%        | 2.26%             | 59.79%            | 58.53%            | 1.26%             | >90%     |
| Comparative Trip Length Analysis            | 68.60%           | 62.93%        | 5.67%             | 68.43%            | 64.79%            | 3.64%             | 50%      |
| Excessive Trip Length                       | 1.32%            | 1.93%         | -0.61%            | 1.42%             | 1.78%             | -0.36%            | 1%       |
| No Show / Late Cancellation Rate            | 6.69%            | 7.39%         | -0.69%            | 6.74%             | 6.86%             | -0.12%            | <5%      |
| Advance Cancellation Rate                   | 23.85%           | 23.83%        | 0.02%             | 23.35%            | 21.45%            | 1.90%             | <15%     |
| Missed Trip Rate                            | 0.28%            | 0.39%         | -0.10%            | 0.25%             | 0.33%             | -0.08%            | 0%       |
| Complaint Rate (Complaints per 1,000 Trips) | 1.39             | 1.39          | -0.04%            | 1.44              | 1.21              | 18.58%            | <1%      |
| Calls Answered Within 5 Minutes             | 47.80%           | 81.74%        | -33.94%           | 58.37%            | 73.29%            | -14.92%           | 95%      |
| Vehicle Availability                        | 87.36%           | 87.79%        | -0.43%            | 88.61%            | 85.78%            | 2.83%             | >83%     |