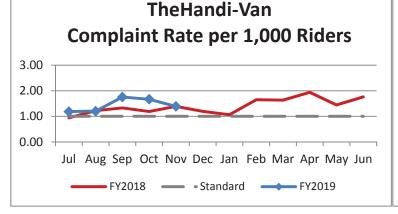

| Key Performance Indicators (KPI)            | November<br>2018 | November 2017 | Percent<br>Change | 5 Month<br>FY2018 | 5 Month<br>FY2017 | Percent<br>Change | Goals    |
|---------------------------------------------|------------------|---------------|-------------------|-------------------|-------------------|-------------------|----------|
| Total Monthly Ridership                     | 99,606           | 94,262        | 5.67%             | 497,367           | 485,346           | 2.48%             |          |
| Average Weekday Ridership                   | 3,791            | 3,777         | 0.35%             | 3,782             | 3,806             | -0.62%            |          |
| Unique Riders During the Period             | 5,908            | 5,757         | 2.62%             | 5,829             | 5,592             | 4.25%             |          |
| Cost per Revenue Hour                       | \$90.09          | \$88.09       | 2.27%             | \$88.86           | \$87.10           | 2.01%             | <3% incr |
| Cost per Trip                               | \$41.05          | \$40.17       | 2.19%             | \$39.83           | \$38.81           | 2.64%             | <3% incr |
| Cost per Revenue Mile                       | \$6.03           | \$5.81        | 3.81%             | \$5.92            | \$5.77            | 2.65%             | <3% incr |
| Trips per Revenue Hour                      | 2.19             | 2.19          | 0.08%             | 2.23              | 2.24              | -0.60%            | <2.2     |
| Farebox Recovery                            | 3.93%            | 4.51%         | -0.58%            | 4.28%             | 4.50%             | -0.21%            | 8%       |
| Very Early Trips (>30 minutes)              | 0.13%            | 0.10%         | 0.03%             | 0.14%             | 0.10%             | 0.04%             | <1%      |
| On-Time and Early Trips                     | 89.87%           | 88.65%        | 1.22%             | 89.78%            | 89.45%            | 0.33%             | >90%     |
| Early Departure or On-Time Percentage       | 87.66%           | 86.86%        | 0.80%             | 87.56%            | 87.53%            | 0.03%             | >85%     |
| Very Late Trips (>30 minutes)               | 0.92%            | 0.98%         | -0.06%            | 0.81%             | 0.82%             | -0.01%            | <1%      |
| On-Time for Appointments (within 45 Mins)   | 59.45%           | 57.19%        | 2.26%             | 59.79%            | 58.53%            | 1.26%             | >90%     |
| Comparative Trip Length Analysis            | 68.60%           | 62.93%        | 5.67%             | 68.43%            | 64.79%            | 3.64%             | 50%      |
| Excessive Trip Length                       | 1.32%            | 1.93%         | -0.61%            | 1.42%             | 1.78%             | -0.36%            | 1%       |
| No Show / Late Cancellation Rate            | 6.69%            | 7.39%         | -0.69%            | 6.74%             | 6.86%             | -0.12%            | <5%      |
| Advance Cancellation Rate                   | 23.85%           | 23.83%        | 0.02%             | 23.35%            | 21.45%            | 1.90%             | <15%     |
| Missed Trip Rate                            | 0.28%            | 0.39%         | -0.10%            | 0.25%             | 0.33%             | -0.08%            | 0%       |
| Complaint Rate (Complaints per 1,000 Trips) | 1.39             | 1.39          | -0.04%            | 1.44              | 1.21              | 18.58%            | <1%      |
| Calls Answered Within 5 Minutes             | 47.80%           | 81.74%        | -33.94%           | 58.37%            | 73.29%            | -14.92%           | 95%      |
| Vehicle Availability                        | 87.36%           | 87.79%        | -0.43%            | 88.61%            | 85.78%            | 2.83%             | >83%     |

TheHandi-Van

The Handi-Van

TheHandi-Van

The Handi-Van

The Handi-Van