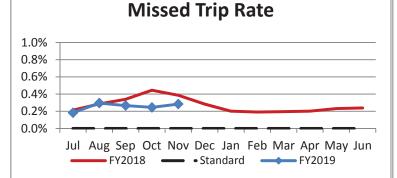

| Key Performance Indicators (KPI)            | November<br>2018 | November 2017 | Percent<br>Change | 5 Month<br>FY2018 | 5 Month<br>FY2017 | Percent<br>Change | Goals    |
|---------------------------------------------|------------------|---------------|-------------------|-------------------|-------------------|-------------------|----------|
| Total Monthly Ridership                     | 99,606           | 94,262        | 5.67%             | 497,367           | 485,346           | 2.48%             |          |
| Average Weekday Ridership                   | 3,791            | 3,777         | 0.35%             | 3,782             | 3,806             | -0.62%            |          |
| Unique Riders During the Period             | 5,908            | 5,757         | 2.62%             | 5,829             | 5,592             | 4.25%             |          |
| Cost per Revenue Hour                       | \$90.09          | \$88.09       | 2.27%             | \$88.86           | \$87.10           | 2.01%             | <3% incr |
| Cost per Trip                               | \$41.05          | \$40.17       | 2.19%             | \$39.83           | \$38.81           | 2.64%             | <3% incr |
| Cost per Revenue Mile                       | \$6.03           | \$5.81        | 3.81%             | \$5.92            | \$5.77            | 2.65%             | <3% incr |
| Trips per Revenue Hour                      | 2.19             | 2.19          | 0.08%             | 2.23              | 2.24              | -0.60%            | <2.2     |
| Farebox Recovery                            | 3.93%            | 4.51%         | -0.58%            | 4.28%             | 4.50%             | -0.21%            | 8%       |
| Very Early Trips (>30 minutes)              | 0.13%            | 0.10%         | 0.03%             | 0.14%             | 0.10%             | 0.04%             | <1%      |
| On-Time and Early Trips                     | 89.87%           | 88.65%        | 1.22%             | 89.78%            | 89.45%            | 0.33%             | >90%     |
| Early Departure or On-Time Percentage       | 87.66%           | 86.86%        | 0.80%             | 87.56%            | 87.53%            | 0.03%             | >85%     |
| Very Late Trips (>30 minutes)               | 0.92%            | 0.98%         | -0.06%            | 0.81%             | 0.82%             | -0.01%            | <1%      |
| On-Time for Appointments (within 45 Mins)   | 59.45%           | 57.19%        | 2.26%             | 59.79%            | 58.53%            | 1.26%             | >90%     |
| Comparative Trip Length Analysis            | 68.60%           | 62.93%        | 5.67%             | 68.43%            | 64.79%            | 3.64%             | 50%      |
| Excessive Trip Length                       | 1.32%            | 1.93%         | -0.61%            | 1.42%             | 1.78%             | -0.36%            | 1%       |
| No Show / Late Cancellation Rate            | 6.69%            | 7.39%         | -0.69%            | 6.74%             | 6.86%             | -0.12%            | <5%      |
| Advance Cancellation Rate                   | 23.85%           | 23.83%        | 0.02%             | 23.35%            | 21.45%            | 1.90%             | <15%     |
| Missed Trip Rate                            | 0.28%            | 0.39%         | -0.10%            | 0.25%             | 0.33%             | -0.08%            | 0%       |
| Complaint Rate (Complaints per 1,000 Trips) | 1.39             | 1.39          | -0.04%            | 1.44              | 1.21              | 18.58%            | <1%      |
| Calls Answered Within 5 Minutes             | 47.80%           | 81.74%        | -33.94%           | 58.37%            | 73.29%            | -14.92%           | 95%      |
| Vehicle Availability                        | 87.36%           | 87.79%        | -0.43%            | 88.61%            | 85.78%            | 2.83%             | >83%     |