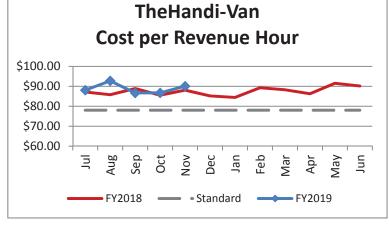

| Key Performance Indicators (KPI)            | November<br>2018 | November 2017 | Percent<br>Change | 5 Month<br>FY2018 | 5 Month<br>FY2017 | Percent<br>Change | Goals    |
|---------------------------------------------|------------------|---------------|-------------------|-------------------|-------------------|-------------------|----------|
| Total Monthly Ridership                     | 99,606           | 94,262        | 5.67%             | 497,367           | 485,346           | 2.48%             |          |
| Average Weekday Ridership                   | 3,791            | 3,777         | 0.35%             | 3,782             | 3,806             | -0.62%            |          |
| Unique Riders During the Period             | 5,908            | 5,757         | 2.62%             | 5,829             | 5,592             | 4.25%             |          |
| Cost per Revenue Hour                       | \$90.09          | \$88.09       | 2.27%             | \$88.86           | \$87.10           | 2.01%             | <3% incr |
| Cost per Trip                               | \$41.05          | \$40.17       | 2.19%             | \$39.83           | \$38.81           | 2.64%             | <3% incr |
| Cost per Revenue Mile                       | \$6.03           | \$5.81        | 3.81%             | \$5.92            | \$5.77            | 2.65%             | <3% incr |
| Trips per Revenue Hour                      | 2.19             | 2.19          | 0.08%             | 2.23              | 2.24              | -0.60%            | <2.2     |
| Farebox Recovery                            | 3.93%            | 4.51%         | -0.58%            | 4.28%             | 4.50%             | -0.21%            | 8%       |
| Very Early Trips (>30 minutes)              | 0.13%            | 0.10%         | 0.03%             | 0.14%             | 0.10%             | 0.04%             | <1%      |
| On-Time and Early Trips                     | 89.87%           | 88.65%        | 1.22%             | 89.78%            | 89.45%            | 0.33%             | >90%     |
| Early Departure or On-Time Percentage       | 87.66%           | 86.86%        | 0.80%             | 87.56%            | 87.53%            | 0.03%             | >85%     |
| Very Late Trips (>30 minutes)               | 0.92%            | 0.98%         | -0.06%            | 0.81%             | 0.82%             | -0.01%            | <1%      |
| On-Time for Appointments (within 45 Mins)   | 59.45%           | 57.19%        | 2.26%             | 59.79%            | 58.53%            | 1.26%             | >90%     |
| Comparative Trip Length Analysis            | 68.60%           | 62.93%        | 5.67%             | 68.43%            | 64.79%            | 3.64%             | 50%      |
| Excessive Trip Length                       | 1.32%            | 1.93%         | -0.61%            | 1.42%             | 1.78%             | -0.36%            | 1%       |
| No Show / Late Cancellation Rate            | 6.69%            | 7.39%         | -0.69%            | 6.74%             | 6.86%             | -0.12%            | <5%      |
| Advance Cancellation Rate                   | 23.85%           | 23.83%        | 0.02%             | 23.35%            | 21.45%            | 1.90%             | <15%     |
| Missed Trip Rate                            | 0.28%            | 0.39%         | -0.10%            | 0.25%             | 0.33%             | -0.08%            | 0%       |
| Complaint Rate (Complaints per 1,000 Trips) | 1.39             | 1.39          | -0.04%            | 1.44              | 1.21              | 18.58%            | <1%      |
| Calls Answered Within 5 Minutes             | 47.80%           | 81.74%        | -33.94%           | 58.37%            | 73.29%            | -14.92%           | 95%      |
| Vehicle Availability                        | 87.36%           | 87.79%        | -0.43%            | 88.61%            | 85.78%            | 2.83%             | >83%     |