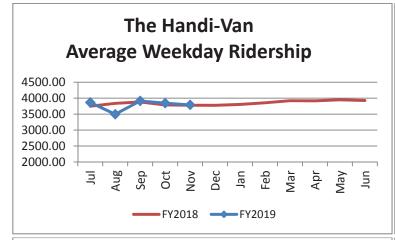

| Key Performance Indicators (KPI)            | November<br>2018 | November 2017 | Percent<br>Change | 5 Month<br>FY2018 | 5 Month<br>FY2017 | Percent<br>Change | Goals    |
|---------------------------------------------|------------------|---------------|-------------------|-------------------|-------------------|-------------------|----------|
| Total Monthly Ridership                     | 99,606           | 94,262        | 5.67%             | 497,367           | 485,346           | 2.48%             |          |
| Average Weekday Ridership                   | 3,791            | 3,777         | 0.35%             | 3,782             | 3,806             | -0.62%            |          |
| Unique Riders During the Period             | 5,908            | 5,757         | 2.62%             | 5,829             | 5,592             | 4.25%             |          |
| Cost per Revenue Hour                       | \$90.09          | \$88.09       | 2.27%             | \$88.86           | \$87.10           | 2.01%             | <3% incr |
| Cost per Trip                               | \$41.05          | \$40.17       | 2.19%             | \$39.83           | \$38.81           | 2.64%             | <3% incr |
| Cost per Revenue Mile                       | \$6.03           | \$5.81        | 3.81%             | \$5.92            | \$5.77            | 2.65%             | <3% incr |
| Trips per Revenue Hour                      | 2.19             | 2.19          | 0.08%             | 2.23              | 2.24              | -0.60%            | <2.2     |
| Farebox Recovery                            | 3.93%            | 4.51%         | -0.58%            | 4.28%             | 4.50%             | -0.21%            | 8%       |
| Very Early Trips (>30 minutes)              | 0.13%            | 0.10%         | 0.03%             | 0.14%             | 0.10%             | 0.04%             | <1%      |
| On-Time and Early Trips                     | 89.87%           | 88.65%        | 1.22%             | 89.78%            | 89.45%            | 0.33%             | >90%     |
| Early Departure or On-Time Percentage       | 87.66%           | 86.86%        | 0.80%             | 87.56%            | 87.53%            | 0.03%             | >85%     |
| Very Late Trips (>30 minutes)               | 0.92%            | 0.98%         | -0.06%            | 0.81%             | 0.82%             | -0.01%            | <1%      |
| On-Time for Appointments (within 45 Mins)   | 59.45%           | 57.19%        | 2.26%             | 59.79%            | 58.53%            | 1.26%             | >90%     |
| Comparative Trip Length Analysis            | 68.60%           | 62.93%        | 5.67%             | 68.43%            | 64.79%            | 3.64%             | 50%      |
| Excessive Trip Length                       | 1.32%            | 1.93%         | -0.61%            | 1.42%             | 1.78%             | -0.36%            | 1%       |
| No Show / Late Cancellation Rate            | 6.69%            | 7.39%         | -0.69%            | 6.74%             | 6.86%             | -0.12%            | <5%      |
| Advance Cancellation Rate                   | 23.85%           | 23.83%        | 0.02%             | 23.35%            | 21.45%            | 1.90%             | <15%     |
| Missed Trip Rate                            | 0.28%            | 0.39%         | -0.10%            | 0.25%             | 0.33%             | -0.08%            | 0%       |
| Complaint Rate (Complaints per 1,000 Trips) | 1.39             | 1.39          | -0.04%            | 1.44              | 1.21              | 18.58%            | <1%      |
| Calls Answered Within 5 Minutes             | 47.80%           | 81.74%        | -33.94%           | 58.37%            | 73.29%            | -14.92%           | 95%      |
| Vehicle Availability                        | 87.36%           | 87.79%        | -0.43%            | 88.61%            | 85.78%            | 2.83%             | >83%     |