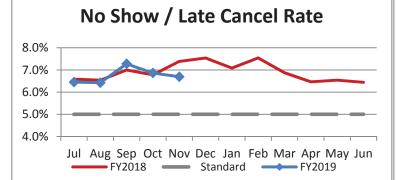

| Key Performance Indicators (KPI)            | November<br>2018 | November 2017 | Percent<br>Change | 5 Month<br>FY2018 | 5 Month<br>FY2017 | Percent<br>Change | Goals    |
|---------------------------------------------|------------------|---------------|-------------------|-------------------|-------------------|-------------------|----------|
| Total Monthly Ridership                     | 99,606           | 94,262        | 5.67%             | 497,367           | 485,346           | 2.48%             |          |
| Average Weekday Ridership                   | 3,791            | 3,777         | 0.35%             | 3,782             | 3,806             | -0.62%            |          |
| Unique Riders During the Period             | 5,908            | 5,757         | 2.62%             | 5,829             | 5,592             | 4.25%             |          |
| Cost per Revenue Hour                       | \$90.09          | \$88.09       | 2.27%             | \$88.86           | \$87.10           | 2.01%             | <3% incr |
| Cost per Trip                               | \$41.05          | \$40.17       | 2.19%             | \$39.83           | \$38.81           | 2.64%             | <3% incr |
| Cost per Revenue Mile                       | \$6.03           | \$5.81        | 3.81%             | \$5.92            | \$5.77            | 2.65%             | <3% incr |
| Trips per Revenue Hour                      | 2.19             | 2.19          | 0.08%             | 2.23              | 2.24              | -0.60%            | <2.2     |
| Farebox Recovery                            | 3.93%            | 4.51%         | -0.58%            | 4.28%             | 4.50%             | -0.21%            | 8%       |
| Very Early Trips (>30 minutes)              | 0.13%            | 0.10%         | 0.03%             | 0.14%             | 0.10%             | 0.04%             | <1%      |
| On-Time and Early Trips                     | 89.87%           | 88.65%        | 1.22%             | 89.78%            | 89.45%            | 0.33%             | >90%     |
| Early Departure or On-Time Percentage       | 87.66%           | 86.86%        | 0.80%             | 87.56%            | 87.53%            | 0.03%             | >85%     |
| Very Late Trips (>30 minutes)               | 0.92%            | 0.98%         | -0.06%            | 0.81%             | 0.82%             | -0.01%            | <1%      |
| On-Time for Appointments (within 45 Mins)   | 59.45%           | 57.19%        | 2.26%             | 59.79%            | 58.53%            | 1.26%             | >90%     |
| Comparative Trip Length Analysis            | 68.60%           | 62.93%        | 5.67%             | 68.43%            | 64.79%            | 3.64%             | 50%      |
| Excessive Trip Length                       | 1.32%            | 1.93%         | -0.61%            | 1.42%             | 1.78%             | -0.36%            | 1%       |
| No Show / Late Cancellation Rate            | 6.69%            | 7.39%         | -0.69%            | 6.74%             | 6.86%             | -0.12%            | <5%      |
| Advance Cancellation Rate                   | 23.85%           | 23.83%        | 0.02%             | 23.35%            | 21.45%            | 1.90%             | <15%     |
| Missed Trip Rate                            | 0.28%            | 0.39%         | -0.10%            | 0.25%             | 0.33%             | -0.08%            | 0%       |
| Complaint Rate (Complaints per 1,000 Trips) | 1.39             | 1.39          | -0.04%            | 1.44              | 1.21              | 18.58%            | <1%      |
| Calls Answered Within 5 Minutes             | 47.80%           | 81.74%        | -33.94%           | 58.37%            | 73.29%            | -14.92%           | 95%      |
| Vehicle Availability                        | 87.36%           | 87.79%        | -0.43%            | 88.61%            | 85.78%            | 2.83%             | >83%     |