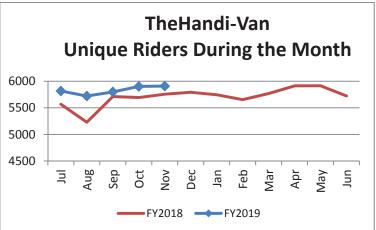

| Key Performance Indicators (KPI)            | November<br>2018 | November 2017 | Percent<br>Change | 5 Month<br>FY2018 | 5 Month<br>FY2017 | Percent<br>Change | Goals    |
|---------------------------------------------|------------------|---------------|-------------------|-------------------|-------------------|-------------------|----------|
| Total Monthly Ridership                     | 99,606           | 94,262        | 5.67%             | 497,367           | 485,346           | 2.48%             |          |
| Average Weekday Ridership                   | 3,791            | 3,777         | 0.35%             | 3,782             | 3,806             | -0.62%            |          |
| Unique Riders During the Period             | 5,908            | 5,757         | 2.62%             | 5,829             | 5,592             | 4.25%             |          |
| Cost per Revenue Hour                       | \$90.09          | \$88.09       | 2.27%             | \$88.86           | \$87.10           | 2.01%             | <3% incr |
| Cost per Trip                               | \$41.05          | \$40.17       | 2.19%             | \$39.83           | \$38.81           | 2.64%             | <3% incr |
| Cost per Revenue Mile                       | \$6.03           | \$5.81        | 3.81%             | \$5.92            | \$5.77            | 2.65%             | <3% incr |
| Trips per Revenue Hour                      | 2.19             | 2.19          | 0.08%             | 2.23              | 2.24              | -0.60%            | <2.2     |
| Farebox Recovery                            | 3.93%            | 4.51%         | -0.58%            | 4.28%             | 4.50%             | -0.21%            | 8%       |
| Very Early Trips (>30 minutes)              | 0.13%            | 0.10%         | 0.03%             | 0.14%             | 0.10%             | 0.04%             | <1%      |
| On-Time and Early Trips                     | 89.87%           | 88.65%        | 1.22%             | 89.78%            | 89.45%            | 0.33%             | >90%     |
| Early Departure or On-Time Percentage       | 87.66%           | 86.86%        | 0.80%             | 87.56%            | 87.53%            | 0.03%             | >85%     |
| Very Late Trips (>30 minutes)               | 0.92%            | 0.98%         | -0.06%            | 0.81%             | 0.82%             | -0.01%            | <1%      |
| On-Time for Appointments (within 45 Mins)   | 59.45%           | 57.19%        | 2.26%             | 59.79%            | 58.53%            | 1.26%             | >90%     |
| Comparative Trip Length Analysis            | 68.60%           | 62.93%        | 5.67%             | 68.43%            | 64.79%            | 3.64%             | 50%      |
| Excessive Trip Length                       | 1.32%            | 1.93%         | -0.61%            | 1.42%             | 1.78%             | -0.36%            | 1%       |
| No Show / Late Cancellation Rate            | 6.69%            | 7.39%         | -0.69%            | 6.74%             | 6.86%             | -0.12%            | <5%      |
| Advance Cancellation Rate                   | 23.85%           | 23.83%        | 0.02%             | 23.35%            | 21.45%            | 1.90%             | <15%     |
| Missed Trip Rate                            | 0.28%            | 0.39%         | -0.10%            | 0.25%             | 0.33%             | -0.08%            | 0%       |
| Complaint Rate (Complaints per 1,000 Trips) | 1.39             | 1.39          | -0.04%            | 1.44              | 1.21              | 18.58%            | <1%      |
| Calls Answered Within 5 Minutes             | 47.80%           | 81.74%        | -33.94%           | 58.37%            | 73.29%            | -14.92%           | 95%      |
| Vehicle Availability                        | 87.36%           | 87.79%        | -0.43%            | 88.61%            | 85.78%            | 2.83%             | >83%     |